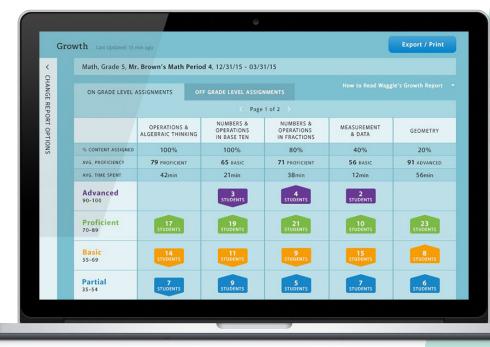

## Master critical Math and English Language Arts skills while fostering a growth mindset.

Waggle Growth Report

## **Bring Data** to Life

Teachers and administrators can quickly and precisely quantify students' strengths and weaknesses using Waggle's realtime reports.

Real-time insights enable instant intervention. Waggle extends the teacher's reach, directing students and teachers toward appropriate resources.