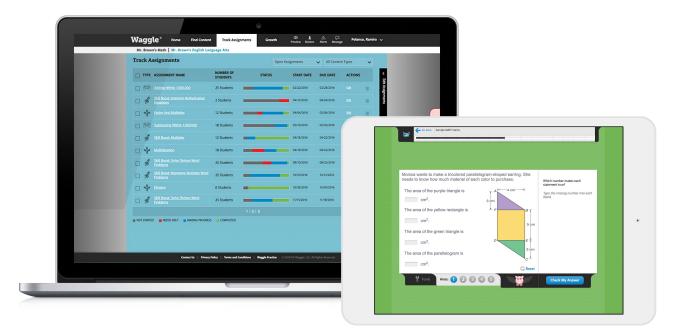

## Focus on **Actionable Insights**

Unlike other programs, *Waggle* gauges students' understanding DURING practice, eliminating the need for repeated assessment. The intelligent adaptive engine analyzes multiple data points (including behavioral) to provide students with the right practice at the right time.

## **Bring Data** to Life

Teachers and administrators can quickly and precisely quantify students' strengths and weaknesses using Waggle's realtime reports.

Real-time insights enable instant intervention. Waggle extends the teacher's reach, directing students and teachers toward appropriate resources.